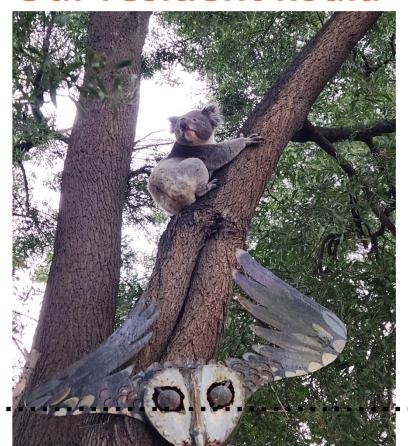

## International Doughnut Day

Our resident koala

**Congratulations** to Jesse for being one of the finalists of the 2024 Indonesian Speaking Competition. Jesse will be traveling to Melbourne on July 27<sup>th</sup> for the final round!